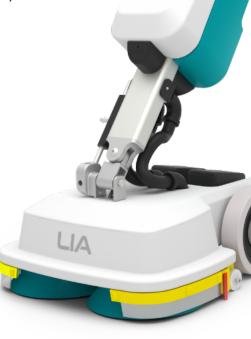

#### **Discover extraordinary** flexibility with TAOC systems

#### **TAOC FIXED DRIVE**

for easiest way to operate scrubber dryer with handle locked to selected position for maximum stability

#### **TAOC 360 DRIVE**

for perfect maneuverability in any space, allowing full 360-degree rotation of the machine, ensuring effortless access to hard-to-reach areas and around obstacles.