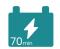

#### **Exceptional battery** performance

Up to 70 minutes of powerful cleaning on a single charge.

Available also in variants:

Power supply

Working width

Weight

420 mm 24,8 kg

| Voltage                                       | 36 V         |
|-----------------------------------------------|--------------|
| Working efficiency (up to)                    | 1 190 m²/h   |
| Clean / dirty water tank capacity             | 5,21/91      |
| Running time up to                            | 70 min       |
| Net weight (without batteries)                | 21,8 kg      |
| Net weight (with batteries, full water tanks) | 24,8 kg      |
| Working width                                 | 42 cm        |
| Squeegee width                                | 43 cm        |
| Squeegee positioning                          | behind brush |